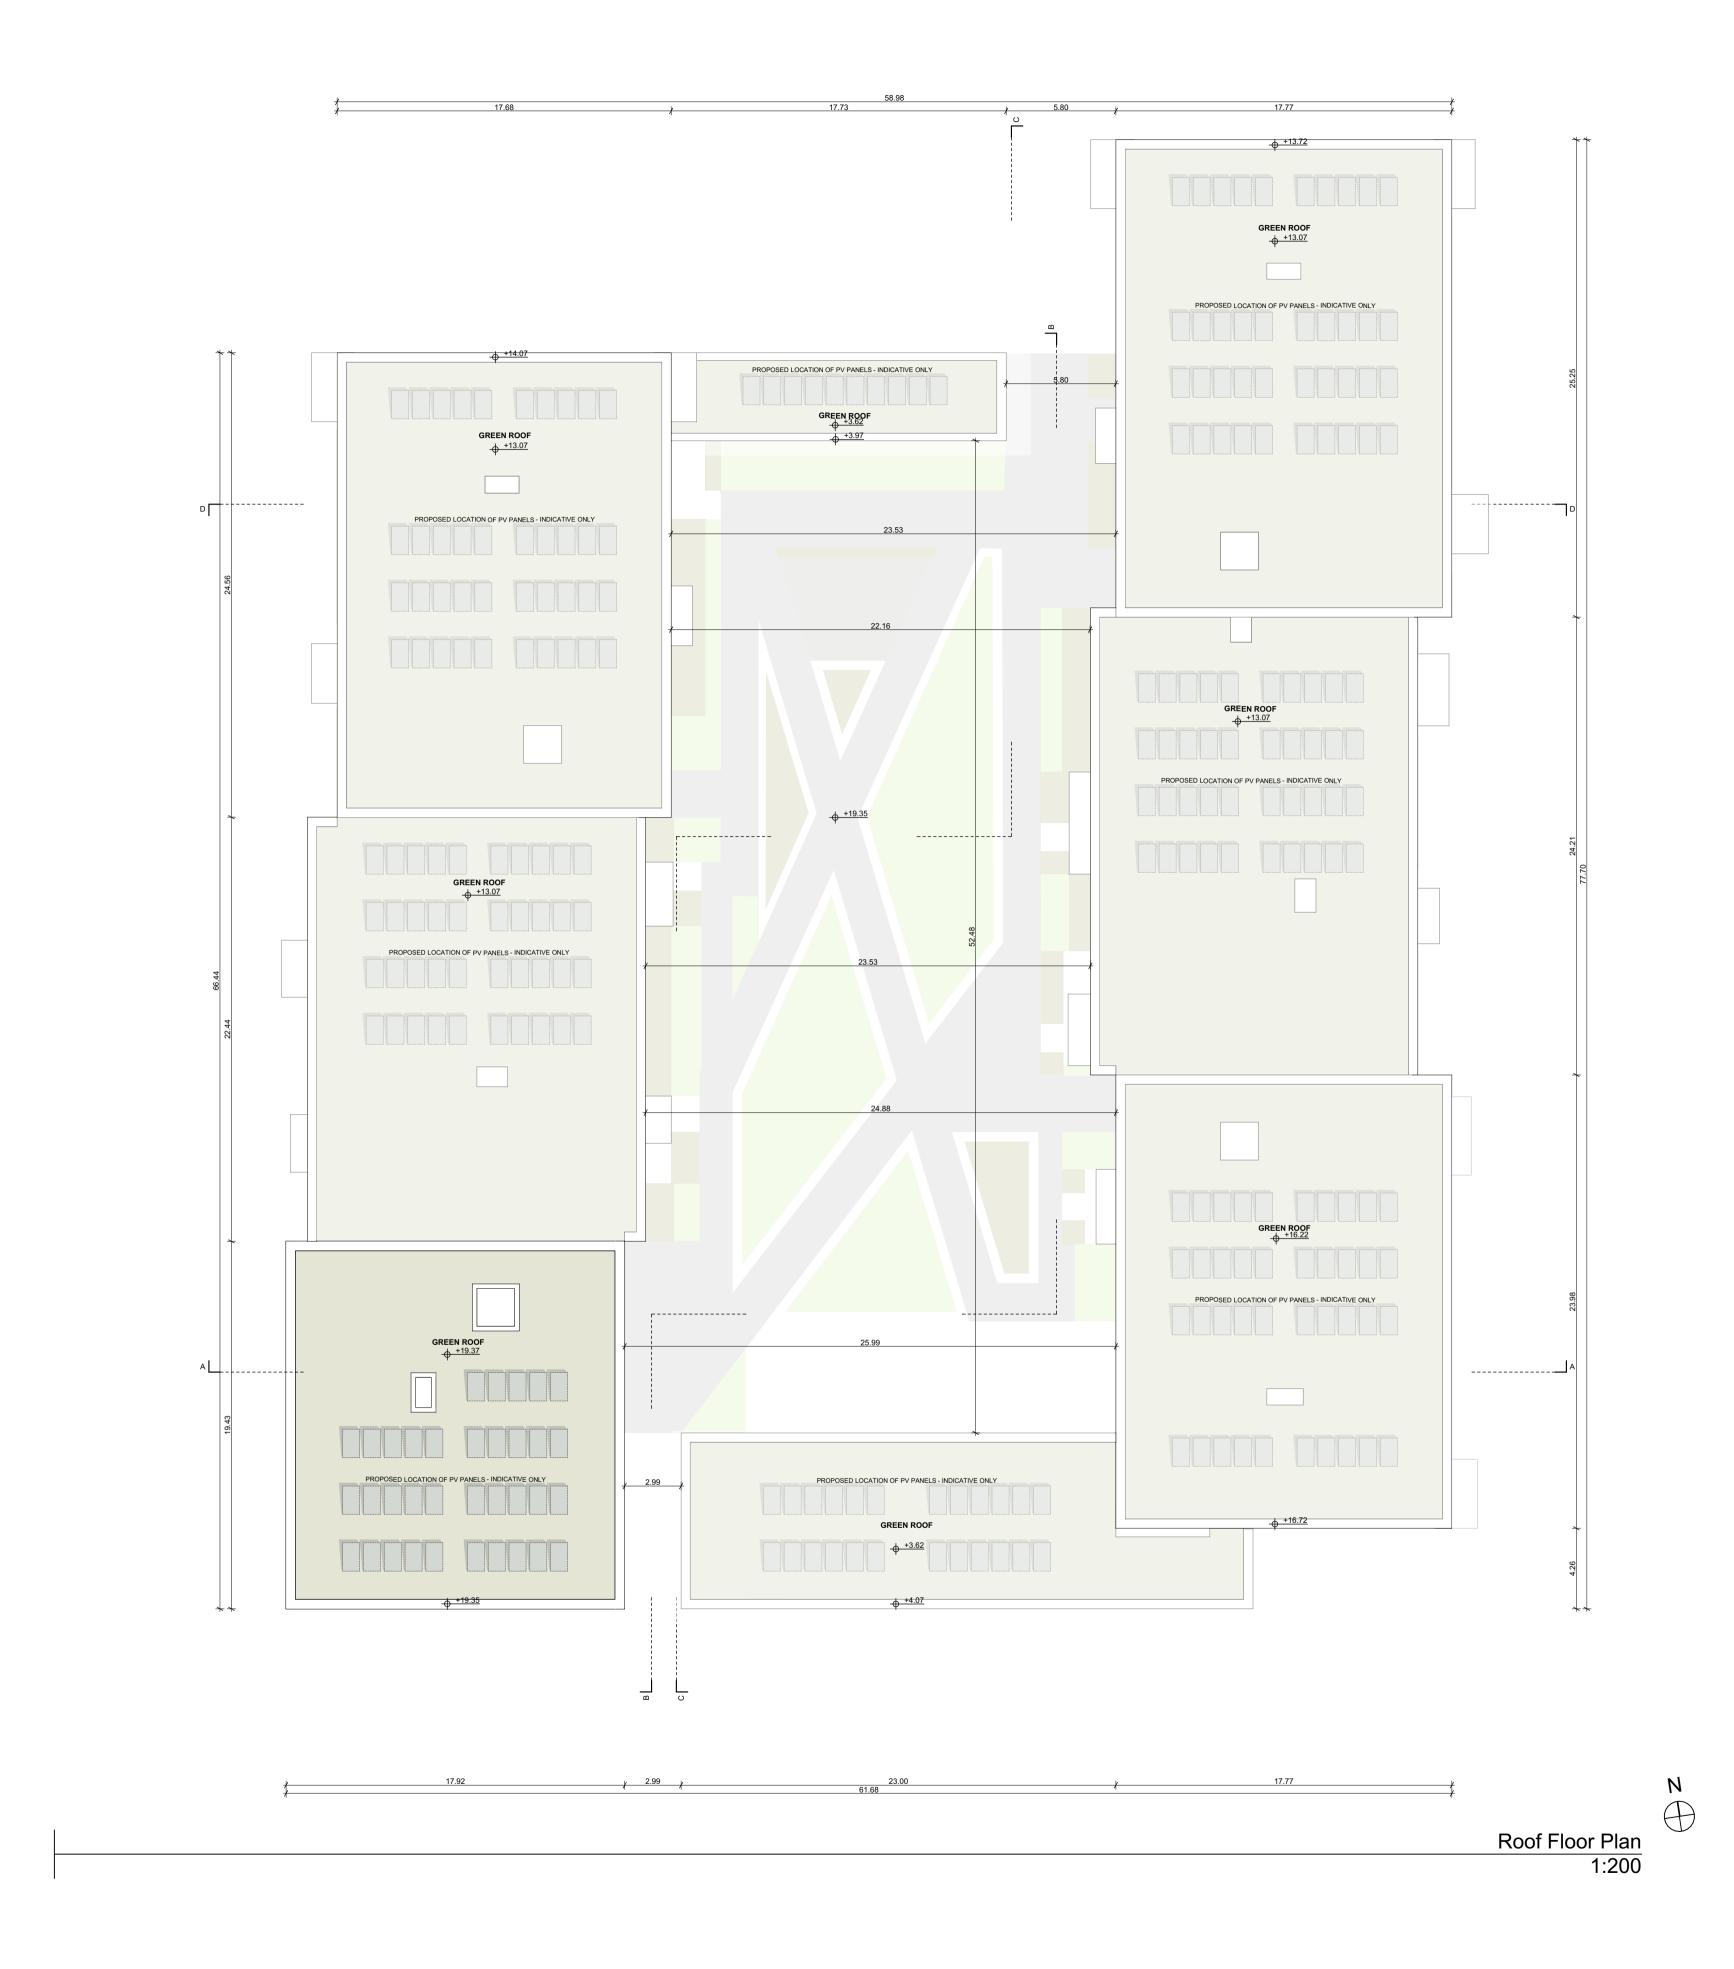

TOTAL - 92 Apts

ONE BED APARTMENT 1B/2P TWO BED APARTMENT 2B/3P & 2B/4P THREE BED APARTMENT 3B/5P

NOTES ON FINISHES:

ROOF: GREEN ROOF AS SHOWN

WALLS: SELECTED CLAY BRICKWORK WHERE INDICATED, OTHERWISE SELECTED SELF-COLOURED RENDER

Refer to site plans and site elevations for site specific finished floor levels above datum, orientation and handing.

## **Apartment Block - A1**

TOTAL GFA: 10,084.19m<sup>2</sup> DAVEY+SMITH

**Planning Application** ARCHITECTS

DAVEY+SMITH ARCHITECTS | 13 SEAPOINT BUILDING, 44/45 CLONTARF ROAD, CLONTARF, DUBLIN 3 | PH: 01 2447638 | EMAIL: info@davey-smith.com | WEB: www.davey-smith.com D2101 - BL.A1.08

| Scale: 1:200 | Job No: D2101 | Series: PLANNING | Date: 01/09/2022 | Status: Planning Ashbourne SHD Prawing Name: Block A1 - Roof Floor Plan